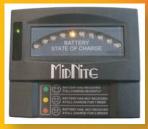

## BATTERY CAPACITY METERS Reep your batteries alive longer

Midnite has a new voltage based battery capacity meter. This meter was designed for our Africa distributor to aid in keeping batteries alive longer.

## Features:

- 1. Led's that correspond to battery voltage
- \$69 Retail

- 2. Accuracy +- 1%
- 3. Auto sensing for 12, 24, 36, and 48 volt batteries
- LED indicators show if batteries have received a full charge recently, longer than one week or longer than two weeks
- 5. Indicates lack of charging that can lead to sulfation
- Ideal for "at a glance" readings from across the room, for golf carts, forklifts, etc.