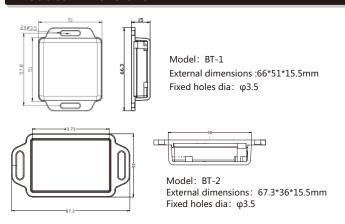

### **Product Dimensions**

### Applicable types

| Туре                       | BT-1                                   | BT-2           |  |
|----------------------------|----------------------------------------|----------------|--|
| Input voltage              | 5V-12V                                 |                |  |
| Stand-by power consumption | 0.04W                                  |                |  |
| Run power consumption      | 0.05W                                  |                |  |
| Communication distance     | ≤15m                                   |                |  |
| Serial port baud rate      | Fixed baud rate 9600bps                |                |  |
| Communication methods      | RS232                                  | TTL            |  |
| Interface type             | RJ12                                   | PH2.0          |  |
| Connecting line            | Standard Ethernet cable(parallel line) |                |  |
| Size                       | 66*51*15.5mm                           | 67.3*36*15.5mm |  |
| Installation dimension     | 57.8*12mm                              | 57.8*12mm      |  |
| Fixed holes dia            | φ3.5                                   |                |  |
| Operating temperature      | -20℃-75℃                               |                |  |
| Level of protection        | IP67                                   |                |  |
| Net weight                 | 120g                                   |                |  |