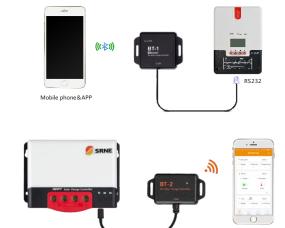

### System wiring diagram

Note: Cable using the standard Ethernet cable (parallel line) connect.