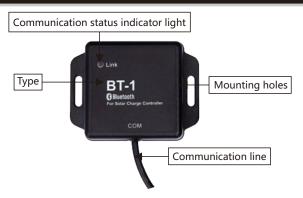

adapter**



### **Products introduction**

BT-1、BT-2 is a suitable for our company solar controller extend bluetooth communication function of the bluetooth module,cooperate with mobile phone APP can be realized on the system of wireless monitoring,parameters setting and data view.

#### Main feature

- 1.Realize the solar controller of wireless monitoring function
- 2. Support mobile phone APP, plug and play, simple setting
- 3.The use of high performance, low power consumption of the bluetooth special chip
- 4.Adopt bluetooth 4.0 and BLE technology,has the characteristics of rapid communication and strong anti-jamming capability
- 5. Without external power supply, power supply directly by the communication port
- 6.Communication distance of up to 15 meters

#### **Products features**



## **Indicator light instruction**

| Indicator light      | State     |            | Explain       |
|----------------------|-----------|------------|---------------|
|                      | BT-1      | BT-2       | In the        |
| Link indicator light | Red blink | Blub blink | communication |
|                      | Put out   |            | Idle state    |

## **Applicable types**

| Model                 | BT-1                                                                               | BT-2                                                                            |
|-----------------------|------------------------------------------------------------------------------------|---------------------------------------------------------------------------------|
| Apply series