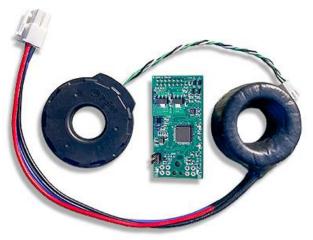

- The AF sensor looks for noise on the PV wires.
- The GF sensor looks for a 0.5A current differential between PV wires.
- The AF/GF Kit includes:
  - 1) AF/GF printed circuit board;
  - 2) AF sensing toroid;
  - 3) GF sensing toroid.
- The AF/GF printed circuit board attaches to the pre-installed Options Board in the MidNite Solar Hawke's Bay or Barcelona, 600V MPPT charge controller.