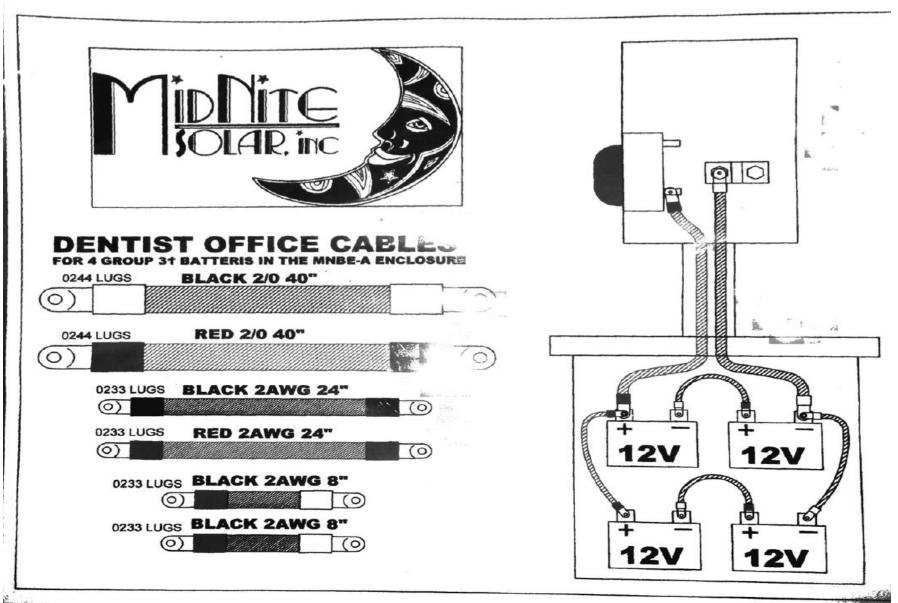

## MNPBCSW-A SYSTEM 4KW POWER BACKUP SYSTEM We build these 6 cables and include them in this system